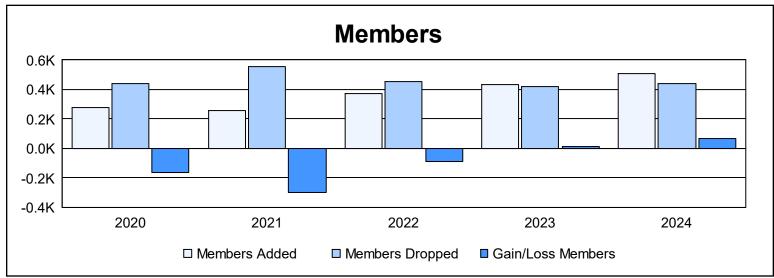

| Year      | New<br>Clubs | Dropped<br>Clubs | Gain/<br>Loss<br>Clubs | New<br>Members | Charter<br>Members | Reinstate<br>Members | Transfer<br>Members | Total<br>Member<br>Added | Total<br>Members<br>Dropped | Gain/<br>Loss<br>Members |
|-----------|--------------|------------------|------------------------|----------------|--------------------|----------------------|---------------------|--------------------------|-----------------------------|--------------------------|
| 2019-2020 | 1            | 2                | -1                     | 212            | 31                 | 25                   | 9                   | 277                      | 439                         | -162                     |
| 2020-2021 | 1            | 7                | -6                     | 203            | 18                 | 33                   | 2                   | 256                      | 554                         | -298                     |
| 2021-2022 | 1            | 9                | -8                     | 239            | 45                 | 78                   | 7                   | 369                      | 457                         | -88                      |
| 2022-2023 | 1            | 3                | -2                     | 362            | 28                 | 31                   | 12                  | 433                      | 418                         | 15                       |
| 2023-2024 | 3            | 4                | -1                     | 422            | 51                 | 20                   | 15                  | 508                      | 439                         | 69                       |
| Average   | 1            | 5                | -4                     | 288            | 35                 | 37                   | 9                   | 369                      | 461                         | -93                      |