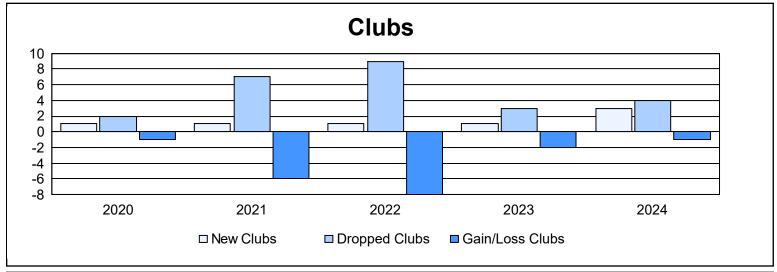

| Year      | New<br>Clubs | Dropped<br>Clubs | Gain/<br>Loss<br>Clubs | New<br>Members | Charter<br>Members | Reinstate<br>Members | Transfer<br>Members | Total<br>Member<br>Added | Total<br>Members<br>Dropped | Gain/<br>Loss<br>Members |
|-----------|--------------|------------------|------------------------|----------------|--------------------|----------------------|---------------------|--------------------------|-----------------------------|--------------------------|
| 2019-2020 | 1            | 2                | -1                     | 212            | 31                 | 25                   | 9                   | 277                      | 439                         | -162                     |
| 2020-2021 | 1            | 7                | -6                     | 203            | 18                 | 33                   | 2                   | 256                      | 554                         | -298                     |
| 2021-2022 | 1            | 9                | -8                     | 239            | 45                 | 78                   | 7                   | 369                      | 457                         | -88                      |
| 2022-2023 | 1            | 3                | -2                     | 362            | 28                 | 31                   | 12                  | 433                      | 418                         | 15                       |
| 2023-2024 | 3            | 4                | -1                     | 422            | 51                 | 20                   | 15                  | 508                      | 439                         | 69                       |
| Average   | 1            | 5                | -4                     | 288            | 35                 | 37                   | 9                   | 369                      | 461                         | -93                      |